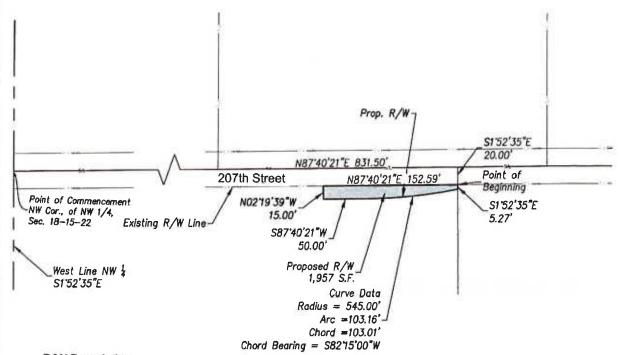

# PROPERTY ACQUISITION EXHIBIT RIGHT OF WAY

Albert L. Chapman and Hilda D. Chapman, as Trustees of the Albert L. Chapman and Hilda D. Chapman Revocable Living Trust dated the 19th day of April 2016

R/W Description

All that part of the Northwest Quarter of Section 18, Township 15 South, Range 22 East, in Johnson County, Kansas, more particularly described as follows:

Commencing at the Northwest corner of said Northwest Quarter; thence North 87°40'21" East along the north line of said Northwest Quarter a distance of 831.50 feet; thence South 01°52'35" East along a line parallel to the west line of said Northwest Quarter a distance of 20.00 feet to the Point of Beginning; thence continuing South 01°52'35" East along a line parallel to the west line of said Northwest Quarter a distance of 5.27 feet; thence southwesterly, along a non-tangent curve to the right, said curve having a radius of 545.00 feet, a chord bearing of South 82°15'00" West, a chord distance of 103.01 feet, for an arc length distance of 103.16 feet; thence South 87°40'21" West parallel to the north line of said Northwest Quarter a distance of 50.00 feet; thence North 02°19'39" West a distance of 15.00 feet to a point on the existing south R/W line of 207th Street; thence North 87°40'21" East along said existing R/W line a distance of 152.59 feet to the Point of Beginning, containing 1,957 square feet, or 0.045 acres, more or less

Donald E Hovey - KS PS 1027 dhovey@ric-consult.com Sheet 1 of 1 Prepared 09-11-19 Prepared By: DEH

132 Abbie Avenue Kansas City, Kansas 66103 913 317 9500 www.ric-consult.com

Sep 11, 2019-12:11pm NRIC-RIVERSIDE\Library\RIC Design\2017\17-0242 207th Street Grade Separation Edgerton\Dwg\Exhibits\Chapman.dwg

City Project: 207<sup>th</sup> Street Grade Separation Parcel No. 4F221518-1012