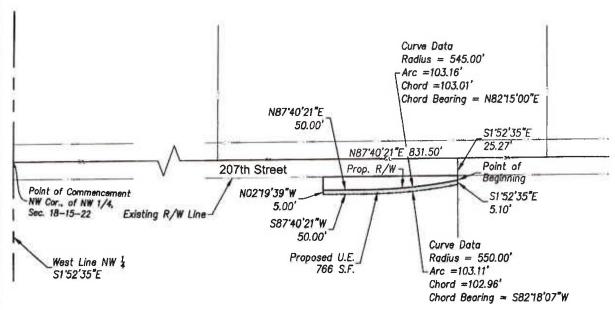

Albert L. Chapman and Hilda D. Chapman, as Trustees of the Albert L. Chapman and Hilda D. Chapman Revocable Living Trust dated the *19th* day of April 2016

Permanent Utility Easement Description

All that part of the Northwest Quarter of Section 18, Township 15 South, Range 22 East, in Johnson County, Kansas, more particularly described as follows:

Commencing at the Northwest corner of said Northwest Quarter; thence North 87°40'21" East along the north line of said Northwest Quarter a distance of 831.50 feet; thence South 01°52'35" East along a line parallel to the west line of said Northwest Quarter a distance of 25.27 feet to the Point of Beginning; thence continuing South 01°52'35" East along a line parallel to the west line of said Northwest Quarter a distance of 5.10 feet; thence southwesterly, along a non-tangent curve to the right having a radius of 550.00 feet a chord bearing of South 82°18'07" West, and a chord length of 102.96 feet for a distance of 103.11 feet; thence South 87°40'21" West parallel to the north line of said Northwest Quarter a distance of 50.00 feet; thence North 02°19'39" West a distance of 5.00 feet to a point on the proposed R/W line; thence North 87°40'21" East parallel to the north line of said Northwest Quarter a distance of 50.00 feet; thence northeasterly, along a non-tangent curve to the left having a radius of 545.00 feet, a chord bearing of North 82°15'00" East, and a chord distance of 103.01 feet, for an arc length of 103.16 feet to the Point of Beginning, containing 766 square feet, or 0.018 acres, more or less.

Sheet 1 of 1 Prepared 09-11-19 Prepared By: DEH

Kansas City, Kansas 66103

913 317 9500 www.rlc-consult.com